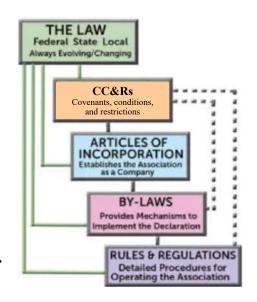

# **Understanding California HOA Laws**

Navigating the California HOA laws requires a solid grasp of the foundational regulations that govern homeowners associations throughout the state. Among these, the **Davis-Stirling Act** plays a central role.

The **Davis-Stirling Common Act** serves as the primary legal framework for homeowners associations (HOAs) in California. Codified in the California Civil Code, this comprehensive set of statutes defines the operation and management of common interest developments. The Act outlines critical guidelines on financial management, association governance, homeowners' rights, and methods for resolving disputes within communities.

An HOA's power is limited by state laws, such as the California Civil Code, and are subject to change accordingly. It is in this sense that our governing documents are "living documents" subject to the law.